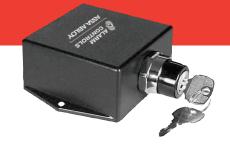

# **TS-17**Under Desk Door Release

The TS-17 is a key controlled under desk/ counter door release with momentary push button for remote control of doors and access controls. Ideal for front desk and reception or hard to wire areas that require discreet control of locking devices.

#### **Standard Features**

- Black ABS plastic box with mounting ears
- Depressing push button operates switch contacts
- Supplied with two keys
- Surface mounted push button can be locked in either open or closed position using key