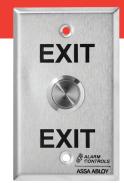

# **TS-23** Vandal Resistant Request to Exit Station

The TS-23 request to exit station, with vandal resisitant push button, provides an effectives means of locking an exit door while still providing egress during an emergency. Vandal resistant push buttons are designed for indoor, outdoor, commercial and industrial applications.

#### Standard Features

- Switch mounted on single gang wall plate with 430 stainless steel finish
- Vandal resistant 3/4" push button
- Plate screened: "EXIT"
- Momentary action switch