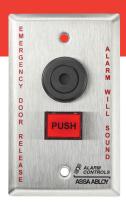

# TS-25, TS-26 Emergency Door Release

The single gang TS-25 and narrow stile TS-26 Emergency Door Release provide effective means of securing an exit door while still providing egress during an emergency.

TS-25

TS-26

#### **Standard Features**

- TS-25 switch mounted on single gang wall plate with 430 stainless steel finish
- TS-26 switch mounted on narrow 1-3/4" wall plate with 302 stainless steel finish
- Plate screened "EMERGENCY DOOR **RELEASE ALARM** WILL SOUND"
- Switch illuminated with hi-brightness LED; button illuminated when in alarm state
- 85 dB Piezo buzzer
- Alternating DPDT action switch