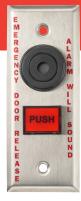

# TS-25, TS-26 Emergency Door Release

The single gang TS-25 and narrow stile TS-26 Emergency Door Release provide effective means of securing an exit door while still providing egress during an emergency.

TS-25

TS-26

#### **Standard Features**

- TS-25 switch mounted on single gang wall plate with 430 stainless steel finish
- TS-26 switch mounted on narrow 1-3/4" wall plate with 302 stainless steel finish
- Plate screened "EMERGENCY DOOR **RELEASE ALARM** WILL SOUND"
- Switch illuminated with hi-brightness LED; button illuminated when in alarm state
- 85 dB Piezo buzzer
- Alternating DPDT action switch