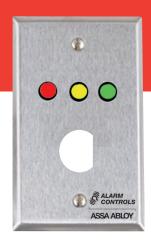

# RP-33 Remote Wall Plate

Single gang remote wall plate with multiple LED indicators and "D" hole for Ace lock. RP-33 is designed to function as an arming station for a simple burglar alarm panel. With added key switch, sold separately, the LEDs indicate if the panel is armed (red), if the opening is closed/secured (green), and if the alarm has been triggered (yellow).

#### **Standard Features**

- Single gang wall plate with stainless steel finish
- 1/4" red, yellow, and green LEDs; hi-brightness illumination
- 3/4" "D" hole for Ace lock