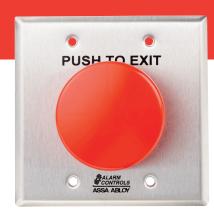

# Request to Exit Station

The TS-50 request to exit station with push button, provides a convenient way to add authorized access control for a variety of applications. Extra large 2-1/2" mushroom push button offers a large target for easy entry or egress and is available in multiple colors.

#### **Standard Features**

- Switch mounted on double gang wall plate with 402 stainless steel finish
- Extra large 2-1/2" red mushroom button
- Plate labeled "PUSH TO. EXIT" for easy to follow egress instructions
- Momentary action switch