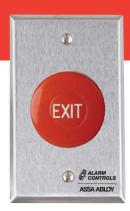

# TS-36 Request to Exit Station

The TS-36 request to exit station, with push button, provides a convenient way to add authorized access control for a variety of applications. Momentary push button switch remains active as long as it's depressed.

#### **Standard Features**

- Switch mounted on single gang wall plate with 430 stainless steel finish
- Large 1-1/2" red mushroom button
- Button engraved "EXIT" with white fill
- · Momentary action switch