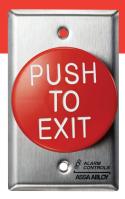

# **TS-60** Request to Exit Station with Pneumatic Timer

The TS-60 request to exit station with pneumatic timer and push button, provides a convenient way to keep the door unlocked for a specified amount of time, the door will relock when the relay time has expired. Extra large 2-1/2" red mushroom push button offers a large target for easy entry or egress.

#### **Standard Features**

- Switch mounted on single gang wall plate with 430 stainless steel finish
- 2-1/2" extra large red mushroom push button
- Button engraved "PUSH TO EXIT" in white for easy to follow egress instructions
- Pneumatic timer is adjustable 2 to 60 seconds