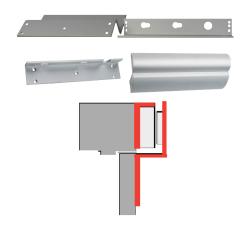

## 300 and 600 Series Maglocks

| L-Brackets |        |         |        |        |
|------------|--------|---------|--------|--------|
|            | AM3320 | AM3320C | AM3325 | AM3326 |
| 320S       |        |         |        |        |
| 600S       | •      | •       | •      |        |
| 600D       |        |         |        | •      |
| 600DLB     |        |         |        | •      |
| 600L       | •      | •       | •      |        |
| 600WP      |        |         |        |        |

| Z-Brackets |        |         |        |
|------------|--------|---------|--------|
|            | AM3370 | AM3370C | AM3375 |
| 320S       |        |         |        |
| 600S       | •      | •       |        |
| 600D       |        |         | •      |
| 600DLB     |        |         | •      |
| 600L       | •      | •       |        |
| 600WP      | •      |         |        |