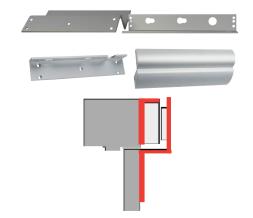

## 300 and 600 Series Maglocks

| L-Brackets |        |         |        |        |
|------------|--------|---------|--------|--------|
|            | AM3320 | AM3320C | AM3325 | AM3326 |
| 320S       |        |         |        |        |
| 600S       | •      | •       | •      |        |
| 600D       |        |         |        | •      |
| 600DLB     |        |         |        | •      |
| 600L       | •      | •       | •      |        |
| 600WP      |        |         |        |        |

| Z-Brackets |        |         |        |
|------------|--------|---------|--------|
|            | AM3370 | AM3370C | AM3375 |
| 320S       |        |         |        |
| 600S       | •      | •       |        |
| 600D       |        |         | •      |
| 600DLB     |        |         | •      |
| 600L       | •      | •       |        |
| 600WP      | •      |         |        |

| Drop Down Plates for Single Locks |        |                   |      |
|-----------------------------------|--------|-------------------|------|
|                                   | AM3300 | AM3300 AM3305 AM3 |      |
|                                   | 1/2"   | 5/8"              | 1/4" |
| 320S                              |        |                   |      |
| 600S                              | •      | •                 | •    |
| 600L                              | •      | •                 | •    |
| 600LB                             | •      | •                 | •    |
| 600WP                             |        |                   |      |

| Drop Down Plates<br>for Double Locks |               |      |  |
|--------------------------------------|---------------|------|--|
|                                      | AM3331 AM3332 |      |  |
|                                      | 1/4"          | 1/2" |  |
| 600D                                 | •             | •    |  |
| 600DLB                               | •             | •    |  |