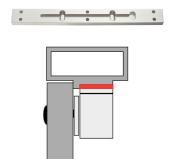

| Drop Down Plates for Single Locks |        |                   |      |
|-----------------------------------|--------|-------------------|------|
|                                   | AM3300 | AM3300 AM3305 AM3 |      |
|                                   | 1/2"   | 5/8"              | 1/4" |
| 320S                              |        |                   |      |
| 600S                              | •      | •                 | •    |
| 600L                              | •      | •                 | •    |
| 600LB                             | •      | •                 | •    |
| 600WP                             |        |                   |      |

| Drop Down Plates<br>for Double Locks |               |      |  |
|--------------------------------------|---------------|------|--|
|                                      | AM3331 AM3332 |      |  |
|                                      | 1/4"          | 1/2" |  |
| 600D                                 | •             | •    |  |
| 600DLB                               | •             | •    |  |