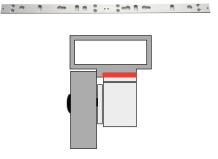

| Drop Down Plates for Single Locks |                  |      |        |
|-----------------------------------|------------------|------|--------|
|                                   | AM6300 AM6305 AM |      | AM6330 |
|                                   | 1/2"             | 5/8" | 1/4"   |
| 1200S                             | •                | •    | •      |
| 1200L                             | •                | •    | •      |
| 1200LB                            | •                | •    | •      |
| 1200WP                            |                  |      |        |

| Drop Down Plates<br>for Double Locks |               |      |
|--------------------------------------|---------------|------|
|                                      | AM6331 AM6332 |      |
|                                      | 1/2"          | 5/8" |
| 1200D                                | •             | •    |